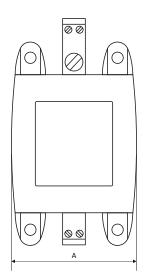

|      | Dimensions [mm] |                 |                         | Weight                        |
|------|-----------------|-----------------|-------------------------|-------------------------------|
| [VA] | A               | В               | C                       | [kg]                          |
| 100  | 76              | 142             | 64                      | 1,70                          |
| 160  | 87              | 155             | <i>7</i> 6              | 2,70                          |
| 200  | 87              | 155             | 85                      | 3,20                          |
|      | 100<br>160      | 100 76   160 87 | 100 76 142   160 87 155 | 100 76 142 64   160 87 155 76 |