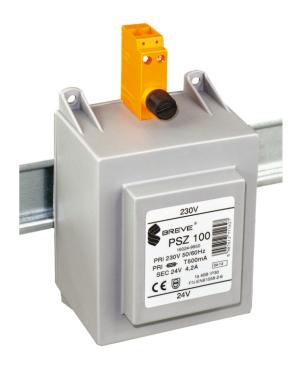

Rated power: Rated voltage PRI: Rated voltage SEC:

100 - 200VA 110 - 500V 50/60Hz

6 - 250V

Encased protection transformers designed mainly for fitting into devices using T-35 bus. Elegant casing, featuring spring bracket significantly facilitates and speeds up attaching. The transformers are made with Class II insulation and protection grade IP30. Maximum ambient temperature 40°C, thermal class of insulation B (130°C). Manufactured in compliance with EN61558-2-4 and EN61558-2-6.