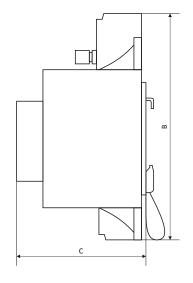

|      | Dimensions [mm] |                 |                         | Weight                        |
|------|-----------------|-----------------|-------------------------|-------------------------------|
| [VA] | A               | В               | C                       | [kg]                          |
| 100  | 76              | 142             | 64                      | 1,70                          |
| 160  | 87              | 155             | <i>7</i> 6              | 2,70                          |
| 200  | 87              | 155             | 85                      | 3,20                          |
|      | 100<br>160      | 100 76   160 87 | 100 76 142   160 87 155 | 100 76 142 64   160 87 155 76 |